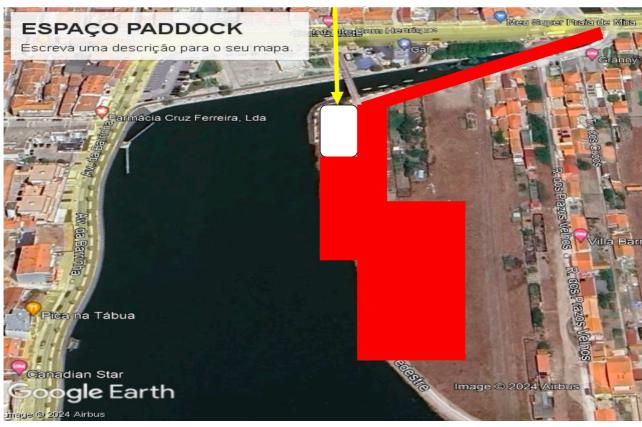

#### **Paddock**

Located at Praia da Mira

#### **PROVISIONAL LOCATION MAP**

Tenda (3x3) para jornalistas Caix.lixo Espaço Tendas dos pilotos Pontos corrente Iluminação WC (duplos)