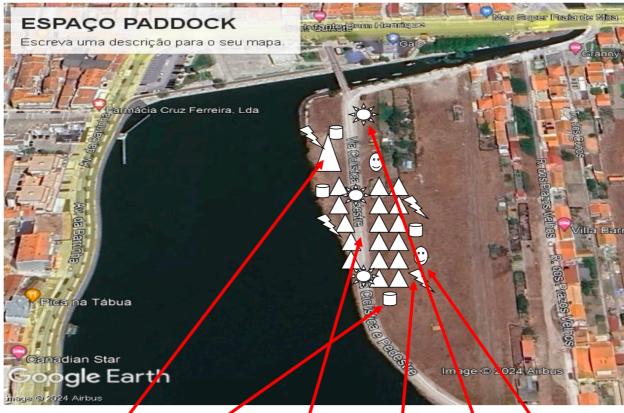

#### **PROVISIONAL LOCATION MAP**

Tenda (3x3) para jornalistas Caix.lixo Espaço Tendas dos pilotos Pontos corrente Iluminação WC (duplos)