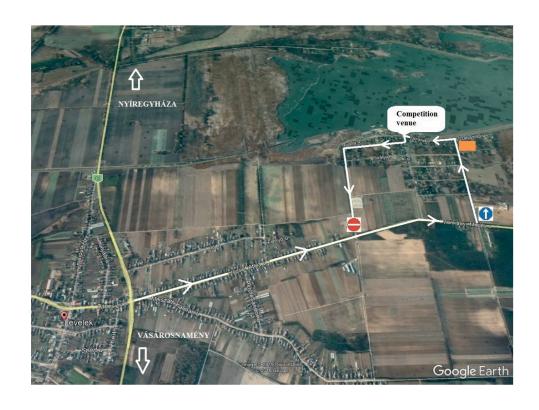

# Levelek

The village lies east of Nyíregyháza along main road No. 41.

### By car

M3 motorway - Route 41

# By plane

Budapest Airport (Ferenc Liszt International Airport)

~260 km from Levelek

Debrecen International Airport (Wizz Air, Lufthansa scheduled flights)

~75km from Levelek