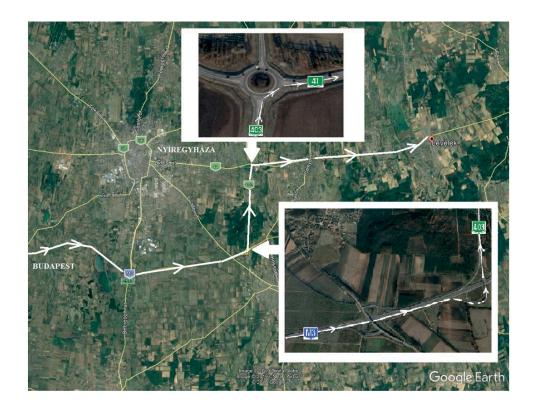

# Levelek

The village lies east of Nyíregyháza along main road No. 41.

### By car

M3 motorway - Route 41

# By plane

Budapest Airport (Ferenc Liszt International Airport)

~260 km from Levelek

Debrecen International Airport (Wizz Air, Lufthansa scheduled flights)

~75km from Levelek