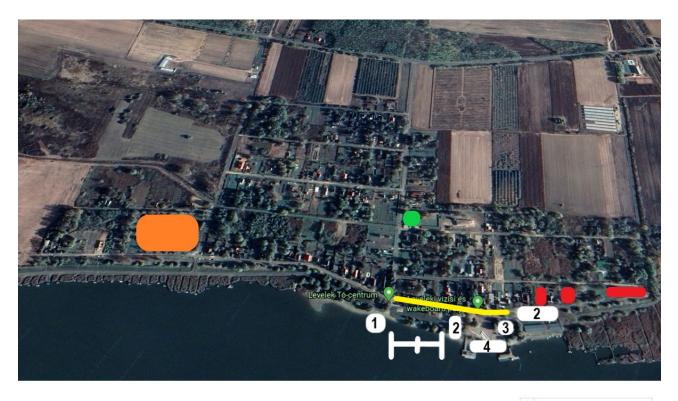

#### **PROVISIONAL LOCATION MAP**

| BIG TRUKS, AUTO VANS, CAMPERS   | TRAILERS AND CAR PARKING | 1 Jury                 |
|---------------------------------|--------------------------|------------------------|
| DIG TRORG, ACTO VARG, CAMIL ERG | TRAILERO AND CART ARRING | 2 Technical Inspection |
|                                 |                          | 3 Office / Information |
| OFFICIAL TENTS                  | BRIEFING                 | 4 Dock                 |

#### Levelek

The village lies east of Nyíregyháza along main road No. 41.

#### **PROVISIONAL LOCATION MAP**

#### **PROVISIONAL RACE COURSE**