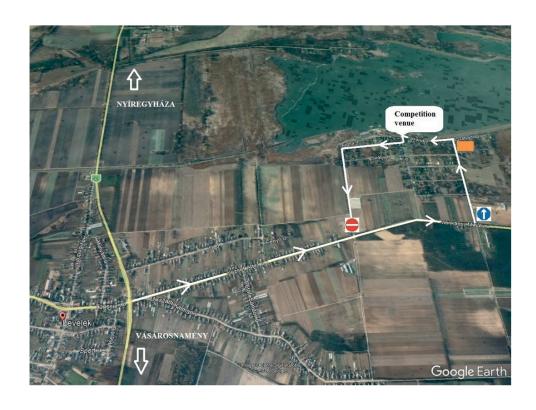

#### Levelek

The village lies east of Nyíregyháza along main road No. 41.

#### By car

M3 motorway - Route 41

#### By plane

Budapest Airport (Ferenc Liszt International Airport)

~260 km from Levelek

Debrecen International Airport (Wizz Air, Lufthansa scheduled flights)

~75km from Levelek