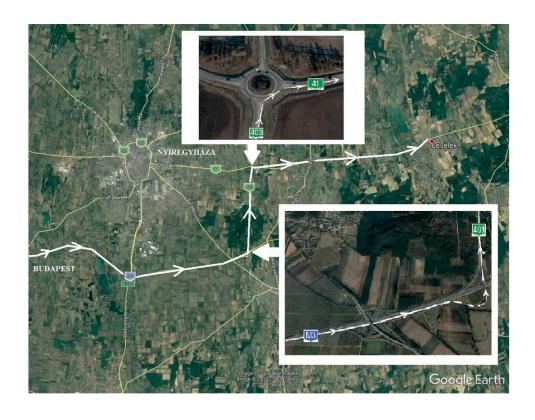

#### Levelek

The village lies east of Nyíregyháza along main road No. 41.

#### By car

M3 motorway - Route 41

#### By plane

Budapest Airport (Ferenc Liszt International Airport)

~260 km from Levelek

Debrecen International Airport (Wizz Air, Lufthansa scheduled flights)

~75km from Levelek