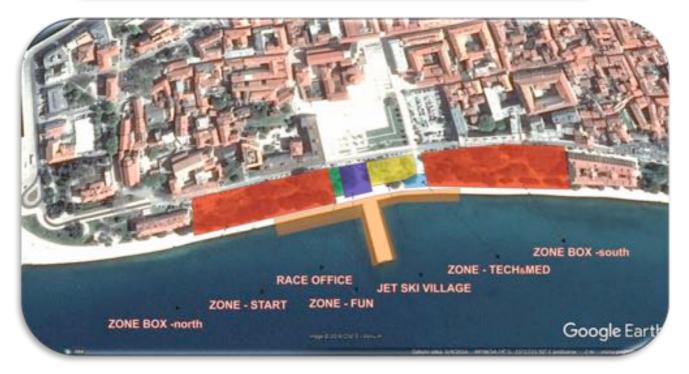

#### **PADDOCK**

Located in Obala kralja Petra Krešimira IV, 23000 Zadar, Croatia (44°06'54.0"N 15°13'22.6"E)