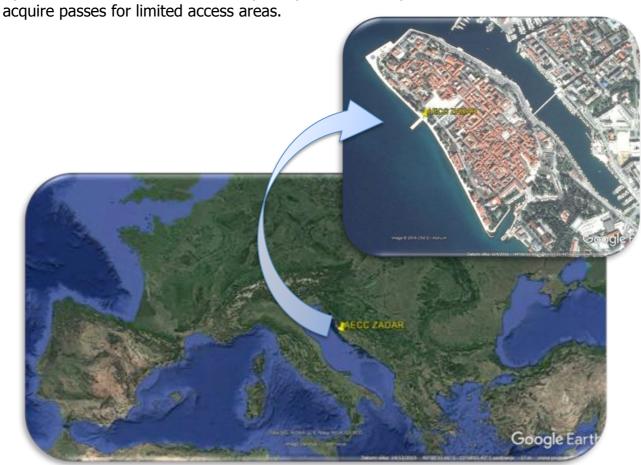

### PROVISIONAL LOCATION MAP

Upon arrival at the race site, all participants must report to the Race Administration to