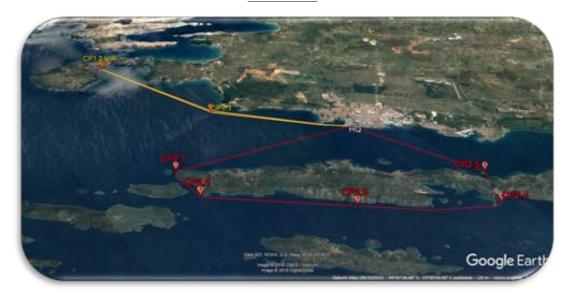

100 €        | 50 €          |               |

|                            | 25 + ENTRIES | 16-24 ENTRIES | 10-15 ENTRIES |
|----------------------------|--------------|---------------|---------------|
| GP 1 1 <sup>st</sup>       | 300 €        | 150 €         | 150 €         |
| GP 2 1 <sup>ST</sup>       | 300 €        | 150 €         | 150 €         |
| GP 2 Light 1 <sup>ST</sup> | 300 €        | 150 €         | 150 €         |
| GP 3 1 <sup>ST</sup>       | 300 €        | 150 €         | 150 €         |

\*Travel Money will not be awarded if there are 9 or less Runabout starts. Prize Money will be awarded only if there are a minimum of 5 Runabout skis in the class.





















## **PROVISIONAL RACE COURSE**

(not in scale, subject to changes)

### **Circuit**



Offshore



**Parallel Slalom** 























### PROVISIONAL LOCATION MAP

Upon arrival at the race site, all participants must report to the Race Administration to