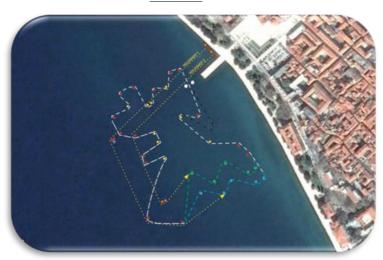

### **OFFSHORE**

Offshore races are conducted in three laps each day in total of 145km. A 5-minute 'neutralization' session takes place after the first lap.

### **Point sequence:**

| 1 <sup>st</sup> LAP | HQ> CP1.1> CP1.2 VIR> CP1.1> HQ           | 47km |
|---------------------|-------------------------------------------|------|
|                     | 5 minutes NEUTRALIZATION                  |      |
| 2 <sup>nd</sup> LAP | HQ> CP2.1> CP2.2> CP2.3> CP2.4> CP2.5> HQ | 51km |
| 3 <sup>rd</sup> LAP | HQ> CP1.1> CP1.2 VIR> CP1.1> HQ           | 47km |

### **Point coordinates:**

| CHECK POINT         | <u>LATITUDE</u> | <u>LONGITUDE</u> |
|---------------------|-----------------|------------------|
| HQ / START-FINISH / | 44° 6'52.31"N   | 15°13'19.99"E    |
| CP1.1               | 44°11'34.92"N   | 15° 7'59.42"E    |
| CP1.2 VIR           | 44°17'50.13"N   | 15° 5'8.76"E     |
| CP2.1               | 44° 9'36.25"N   | 15° 3'44.32"E    |
| CP2.2               | 44° 7'55.57"N   | 15° 3'42.08"E    |
| CP2.3               | 44° 3'46.37"N   | 15° 9'13.50"E    |
| CP2.4               | 44° 0'20.55"N   | 15°14'44.62"E    |
| CP2.5               | 44° 1'34.47"N   | 15°16'1.13"E     |

### **Circuit**

Offshore

**Parallel Slalom** 